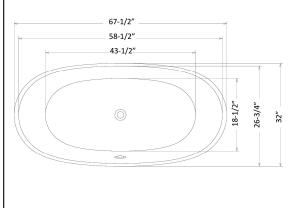

## **67" MAXMILLIAN CAST IRON** DOUBLE SLIPPER

- L: 67-1/2"
- W: 32"
- H: 27" (from floor to top of tub) 25" (from floor to center of tub)

Water depth: 19-1/2" to top of tub Water depth: 13-3/4" to overflow Bottom of drain to center of rim: 20"