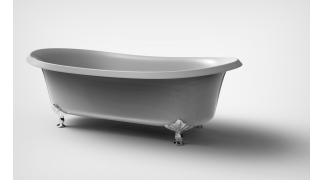

## **67" MAXMILLIAN CAST IRON** DOUBLE SLIPPER

- L: 67-1/2"
- W: 32"
- H: 27" (from floor to top of tub) 25" (from floor to center of tub)

Water depth: 19-1/2" to top of tub Water depth: 13-3/4" to overflow Bottom of drain to center of rim: 20"

## Features:

- Inside finish is white enamel
- ► Cast Iron leaf feet
- ► Tub exterior is white
- ► No faucet holes
- ▶ Pre-drilled overflow hole
- ► Continuous rolled rim
- ► Feet are attached and leveled before shipment
- Tub is thoroughly inspected before shipment