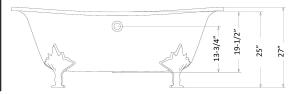

## **67" MAXMILLIAN CAST IRON** DOUBLE SLIPPER

- L: 67-1/2"
- W: 32"
- H: 27" (from floor to top of tub) 25" (from floor to center of tub)

Water depth: 19-1/2" to top of tub Water depth: 13-3/4" to overflow Bottom of drain to center of rim: 20"